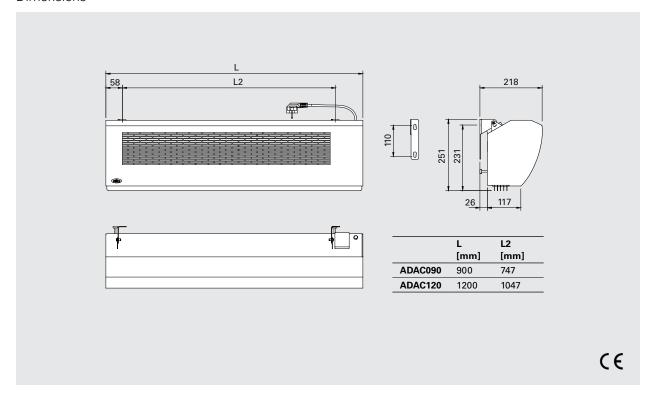

---------------|-----------------|----------------|----------------|
| ADAC090 | 0              | 1150              | 54                      | 230V~          | 0,50            | 900            | 9,6            |
| ADAC120 | 0              | 1400              | 51                      | 230V~          | 0,55            | 1200           | 11,8           |

<sup>\*)</sup> Conditions: Distance to the unit 5 metres. Directional factor: 2. Equivalent absorption area: 200 m².

### Air velocity profile



#### Control

ADACR, 5-step fan speed control ADACR is a control and connection set consisting of a 5-step fan speed control, flexible cable and earthed plug. Can control a maximum of 7-9 units (max. 7 units at 60 Hz). Max input: 5 A. Dimensions: 200x105x105 mm. IP30.



IP21

# **Dimensions**