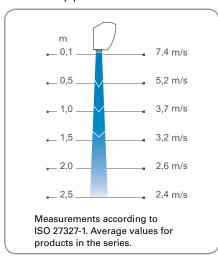

timized airflow with Thermozone technology.

#### Ambient, no heat - ADA Cool

| Туре    | Output<br>[kW] | Airflow<br>[m³/h] | Sound level*<br>[dB(A)] | Voltage<br>[V] | Amperage<br>[A] | Length<br>[mm] | Weight<br>[kg] |
|---------|----------------|-------------------|-------------------------|----------------|-----------------|----------------|----------------|
| ADAC090 | 0              | 1150              | 54                      | 230V~          | 0,50            | 900            | 9,6            |
| ADAC120 | 0              | 1400              | 51                      | 230V~          | 0,55            | 1200           | 11,8           |

<sup>\*)</sup> Conditions: Distance to the unit 5 metres. Directional factor: 2. Equivalent absorption area: 200 m².

### Air velocity profile



#### Control

ADACR, 5-step fan speed control ADACR is a control and connection set consisting of a 5-step fan speed control, flexible cable and earthed plug. Can control a maximum of 7-9 units (max. 7 units at 60 Hz). Max input: 5 A. Dimensions: 200x105x105 mm. IP30.



IP21

# **Dimensions**