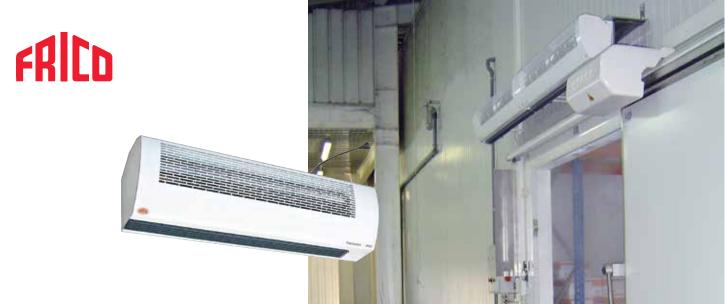

# **ADA Cool**

## Air curtain for cold stores

Recommended installation height 2,5 m

ADA Cool keeps the cold air in cold stores and also makes it possible to have an open cold store area without doors. The cost of cooling is significantly reduced and the cold air stays where it is needed. ADA Cool reduces ice formation and condensation by the doorway and improves visibility when compared to plastic strips and fast folding doors.