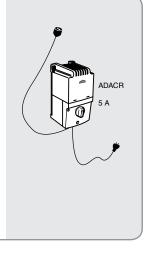

#### Control

ADACR, 5-step fan speed control ADACR is a control and connection set consisting of a 5-step fan speed control, flexible cable and earthed plug. Can control a maximum of 7-9 units (max. 7 units at 60 Hz). Max input: 5 A. Dimensions: 200x105x105 mm. IP30.