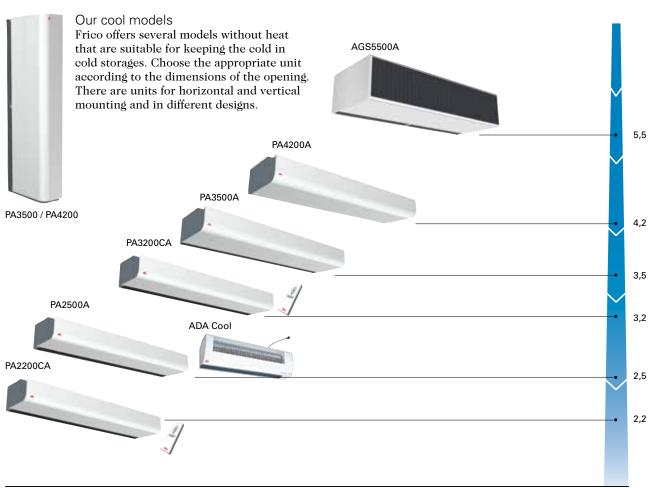

-------------|-----------------|----------------|----------------|
| ADAC090 | 0              | 1150              | 54                      | 230V~          | 0,50            | 900            | 9,6            |
| ADAC120 | 0              | 1400              | 51                      | 230V~          | 0,55            | 1200           | 11,8           |

<sup>\*)</sup> Conditions: Distance to the unit 5 metres. Directional factor: 2. Equivalent absorption area: 200 m².

### Air velocity profile



#### Control

ADACR, 5-step fan speed control ADACR is a control and connection set consisting of a 5-step fan speed control, flexible cable and earthed plug. Can control a maximum of 7-9 units (max. 7 units at 60 Hz). Max input: 5 A. Dimensions: 200x105x105 mm. IP30.



IP21

# **Dimensions**