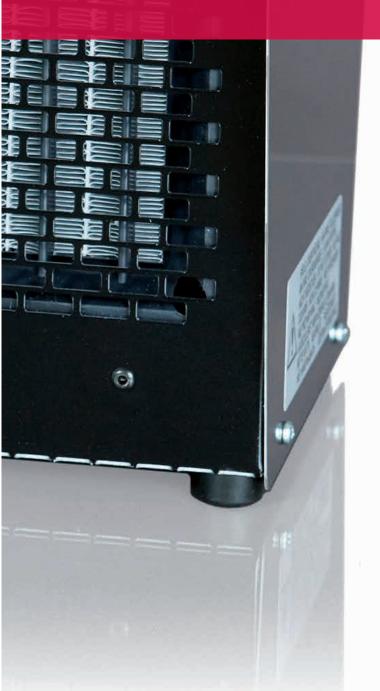

#### Design

The casing is made of stainless steel sheet to EN 1.4016 and the shell is made of galvanized sheet steel painted black. Degree of protection IP21 (drip-proof). If used outdoors, the KX 2 must be installed under cover.

#### Control

The KX 2 operates with a self-limiting PTC element and low air flow rate. This results in very intensive heat, since the air temperature rises by about 65°C as the air flows through the KX 2.