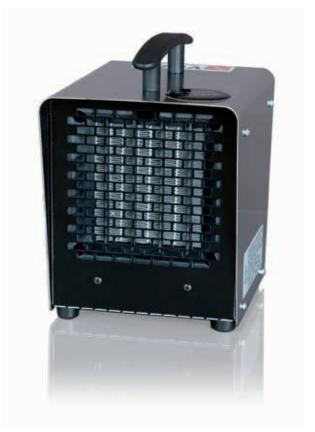

### Electric fan heater for temporary heating

The KX 2 is a compact and convenient fan heater capable of quickly warming up fairly small areas such as caravans, summer cottages and garages.

- Powerful: 2000 W
- Thermostat and 0-1-2 kW output selector
- Self-limiting ceramic PTC element
- Carrier handle easy to move
- Two metre power supply cable

#### Design

The casing is made of stainless steel sheet to EN 1.4016 and the shell is made of galvanized sheet steel painted black. Degree of protection IP21 (drip-proof). If used outdoors, the KX 2 must be installed under cover.