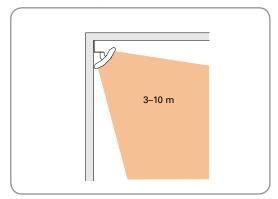

ounting with mounting bracket on the wall or ceiling. The heater can be angled.
- Protection grille available as an accessory.
- Corrosion proof easing of aluminum.
- Colour: RAL 9006.

#### Halogen infrared heater IRCF (IP20)

| Туре     | Heat output | Voltage      | Dimensions<br>LxHxW | Number of lamps | Weight |
|----------|-------------|--------------|---------------------|-----------------|--------|
|          | [W]         | [V]          | [mm]                |                 | [kg]   |
| IRCF1500 | 1500        | 230V~        | 490x230x140         | 1               | 1,7    |
| IRCF3000 | 3000        | 230V~        | 490x375x140         | 2               | 2,4    |
| IRCF4500 | 4500        | 230V~/400V3~ | 490x515x140         | 3               | 3,0    |

### Installation height



#### Minimum distances



## Dimensions



## Mounting

IRCF is installed horizontally on the ceiling or on the wall with the supplied bracket. IRCF can be suspended from chains for example. The angle of the heater can be adjusted for optimum comfort. Protection grille is available as an accessory.

#### Connection

IRCF is intended for permanent installation.

# Accessories



| Туре    | Description                                                                       | HxWxD     |  |  |
|---------|-----------------------------------------------------------------------------------|-----------|--|--|
|         |                                                                                   | [mm]      |  |  |
| T10S    | Electronic thermostat with concealed knob, IP30