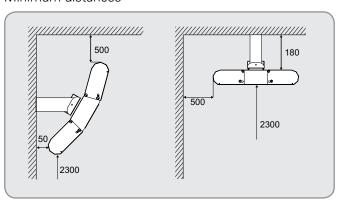

#### Minimum distances

## Mounting

IRCF is installed horizontally on the ceiling or on the wall with the supplied bracket. IRCF can be suspended from chains for example. The angle of the heater can be adjusted for optimum comfort. Protection grille is available as an accessory.