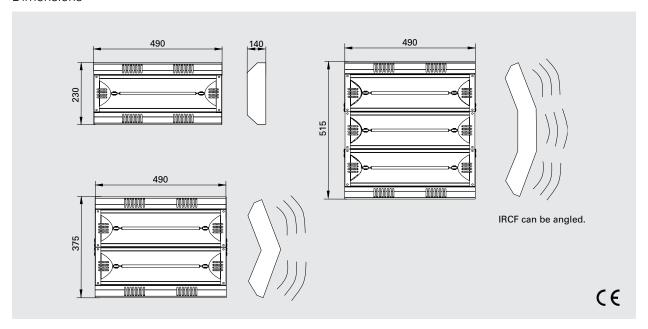

#### Halogen infrared heater IRCF (IP20)

| Туре     | Heat output | Voltage      | Dimensions<br>LxHxW | Number of lamps | Weight |
|----------|-------------|--------------|---------------------|-----------------|--------|
|          | [W]         | [V]          | [mm]                |                 | [kg]   |
| IRCF1500 | 1500        | 230V~        | 490x230x140         | 1               | 1,7    |
| IRCF3000 | 3000        | 230V~        | 490x375x140         | 2               | 2,4    |
| IRCF4500 | 4500        | 230V~/400V3~ | 490x515x140         | 3               | 3,0    |

## Dimensions