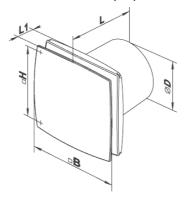

## **DIMENSIONS**

| ØD  | В   | Н   | L   | L1 |
|-----|-----|-----|-----|----|
| 100 | 152 | 120 | 126 | 30 |

Dimensions without explicitly defined units are shown in millimeters (mm). Dimensions depending on the motor are approximate