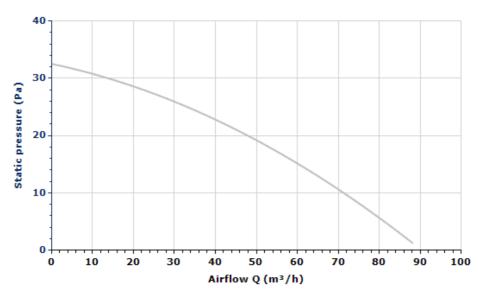

## CHARACTERISTIC CURVE AT 1.2KG/M3

## **Design Point**

| Q (m³/h) |  |
|----------|--|
| Ps (Pa)  |  |

### Service Point (SP)

| Q (m³/h)               |  |
|------------------------|--|
| Ps (Pa)                |  |
| Pd (Pa)                |  |
| Pt (Pa)                |  |
| Impeller (rpm)         |  |
| Max. Temp. (ºC)        |  |
| Outlet air speed (m/s) |  |
|                        |  |

## **TECHNICAL CHARACTERISTICS**

| Airflow maximum (m³/h) | 88   |
|------------------------|------|
| Speed (rpm)            | 2300 |
| Approx. weight (kg)    | 0.60 |