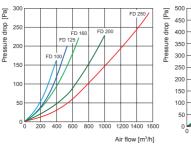

## **Pressure drop**

**Dimensions** 

The diagram shows pressure drop in filter cassette type FD which is equipped with a panel of standard filter G4 class.

A, [mm] B, [mm] C, [mm] øD, [mm] E, [mm] F, [mm] Туре FD 100 FD 125 FD 160 FD 200 FD 250 FD 315 FD 355 FD 400 FD 500 FD 630 