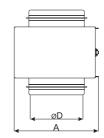

## **Pressure drop**

**Dimensions** 

The diagram shows pressure drop in filter cassette type FD which is equipped with a panel of standard filter G4 class.

A, [mm] B, [mm] C, [mm] øD, [mm] E, [mm] F, [mm] Туре FD 100 FD 125 FD 160 FD 200 FD 250 FD 315 FD 355 FD 400 FD 500 FD 630 