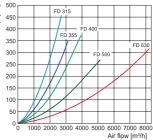

## **Pressure drop**

**Dimensions** 

The diagram shows pressure drop in filter cassette type FD which is equipped with a panel of standard filter G4 class.

A, [mm] B, [mm] C, [mm] øD, [mm] E, [mm] F, [mm] Туре FD 100 FD 125 FD 160 FD 200 FD 250 FD 315 FD 355 FD 400 FD 500 FD 630 