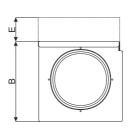

## **Pressure drop**

**Dimensions** 

The diagram shows pressure drop in filter cassette type FD which is equipped with a panel of standard filter G4 class.

A, [mm] B, [mm] C, [mm] øD, [mm] E, [mm] F, [mm] Туре FD 100 FD 125 FD 160 FD 200 FD 250 FD 315 FD 355 FD 400 FD 500 FD 630 

ACCESSORIES

FD has to be installed into duct system in such a way that a certain space (according to dim. E) should be left for opening the door in case of changing a bag filter.