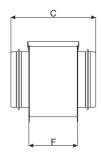

## **Pressure drop**

**Dimensions** 

The diagram shows pressure drop in filter cassette type FD which is equipped with a panel of standard filter G4 class.

A, [mm] B, [mm] C, [mm] øD, [mm] E, [mm] F, [mm] Туре FD 100 FD 125 FD 160 FD 200 FD 250 FD 315 FD 355 FD 400 FD 500 FD 630 