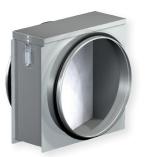

## Filter cassette

| The last   | Autoria Ala |
|------------|-------------|
| Title      | Article No. |
| FD 100 -G4 | GFZFD001    |
| FD 125 -G4 | GFZFD002    |
| FD 150 -G4 | GFZFD016    |
| FD 160 -G4 | GFZFD003    |
| FD 200 -G4 | GFZFD004    |
| FD 250 -G4 | GFZFD005    |
| FD 315 -G4 | GFZFD006    |
| FD 355 -G4 | GFZFD022    |
| FD 400 -G4 | GFZFD007    |
| FD 500 -G4 | GFZFD008    |
| FD 630 -G4 | GFZFD009    |

Filter boxes FD are used to clean supplied air. They are mounted into a system of circular air ducts. Completed with exchangeable FM-type G4 class panel filters. The casing is made of galvanized steel with rubber sealed circular connection. Maintenance cover is attached to the casing using one hinge and is easily removable.